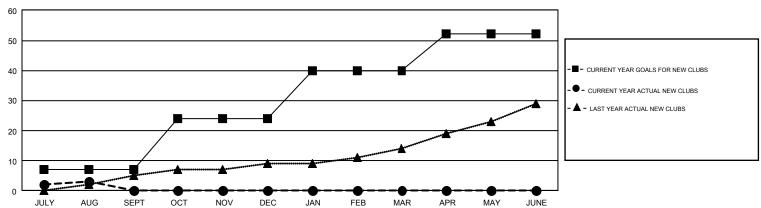

## GMT Constitutional Area 1, Group E

STACEY JONES

REPORT DOES NOT INCLUDE CLUBS IN UNDISTRICTED AREAS.

| Clubs         |               |             |               | Members               |                           |                         |                                                    |  |
|---------------|---------------|-------------|---------------|-----------------------|---------------------------|-------------------------|----------------------------------------------------|--|
|               | RESULTS FO    | R 2017-2018 |               | RESULTS FOR 2017-2018 |                           |                         |                                                    |  |
| QUARTER       | NEW CLUB GOAL | NEW CLUBS   | DROPPED CLUBS | QUARTER               | MEMBER GROWTH NET<br>GOAL | MEMBER GROWTH<br>ACTUAL | DROPPED<br>MEMBERS ACTUAL<br>(including transfers) |  |
| JULY/AUG/SEPT | 7             | 3           | 9             | JULY/AUG/SEPT         | 385                       | 539                     | 1,306                                              |  |
| OCT/NOV/DEC   | 17            | 0           | 0             | OCT/NOV/DEC           | 381                       | 0                       | 0                                                  |  |
| JAN/FEB/MAR   | 16            | 0           | 0             | JAN/FEB/MAR           | 636                       | 0                       | 0                                                  |  |
| APR/MAY/JUNE  | 12            | 0           | 0             | APR/MAY/JUNE          | 260                       | 0                       | 0                                                  |  |

## GOALS AND ACTUAL NEW CLUBS CUMULATIVE

GOALS AND ACTUAL MEMBERS CUMULATIVE

| DROPPED CLUBS: 9  |       | 260 CLUBS OF 1,558 ADDED 1 OR<br>MORE NEW MEMBERS | GENDER DISTRIBUTION  MALE 24,038 (64.15%) |                 |       |
|-------------------|-------|---------------------------------------------------|-------------------------------------------|-----------------|-------|
| DROPPED MEMBERS   |       |                                                   | FEMALE                                    | 13,432 (35.85%) |       |
| DECEASED          | 139   | CLICK HERE FOR CUMULATIVE                         | TOTAL FAMILY UNIT MEMBERS                 |                 | 7,033 |
| CLUB CANCELLED 23 |       | MEMBERSHIP DATA                                   | FAMILY MEMBERS PAYING HALF DUES           |                 | 3,606 |
| OTHER             | 1,142 |                                                   |                                           |                 | ·     |
| TOTAL             | 1,304 |                                                   | II                                        |                 |       |