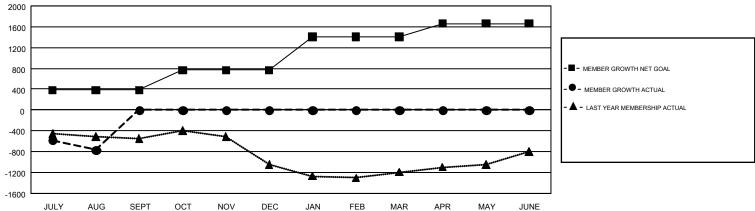

## GMT Constitutional Area 1, Group E

STACEY JONES

REPORT DOES NOT INCLUDE CLUBS IN UNDISTRICTED AREAS.

| Clubs         |               |             |               | Members               |                           |                         |                                                    |  |
|---------------|---------------|-------------|---------------|-----------------------|---------------------------|-------------------------|----------------------------------------------------|--|
|               | RESULTS FO    | R 2017-2018 |               | RESULTS FOR 2017-2018 |                           |                         |                                                    |  |
| QUARTER       | NEW CLUB GOAL | NEW CLUBS   | DROPPED CLUBS | QUARTER               | MEMBER GROWTH NET<br>GOAL | MEMBER GROWTH<br>ACTUAL | DROPPED<br>MEMBERS ACTUAL<br>(including transfers) |  |
| JULY/AUG/SEPT | 7             | 3           | 9             | JULY/AUG/SEPT         | 385                       | 539                     | 1,306                                              |  |
| OCT/NOV/DEC   | 17            | 0           | 0             | OCT/NOV/DEC           | 381                       | 0                       | 0                                                  |  |
| JAN/FEB/MAR   | 16            | 0           | 0             | JAN/FEB/MAR           | 636                       | 0                       | 0                                                  |  |
| APR/MAY/JUNE  | 12            | 0           | 0             | APR/MAY/JUNE          | 260                       | 0                       | 0                                                  |  |

## GOALS AND ACTUAL NEW CLUBS CUMULATIVE

GOALS AND ACTUAL MEMBERS CUMULATIVE

| DROPPED CLUBS: 9  |       | 260 CLUBS OF 1,558 ADDED 1 OR<br>MORE NEW MEMBERS | GENDER DISTRIBUTION  MALE 24,038 (64.15%) |                 |       |
|-------------------|-------|---------------------------------------------------|-------------------------------------------|-----------------|-------|
| DROPPED MEMBERS   |       |                                                   | FEMALE                                    | 13,432 (35.85%) |       |
| DECEASED          | 139   | CLICK HERE FOR CUMULATIVE                         | TOTAL FAMILY UNIT MEMBERS                 |                 | 7,033 |
| CLUB CANCELLED 23 |       | MEMBERSHIP DATA                                   | FAMILY MEMBERS PAYING HALF DUES           |                 | 3,606 |
| OTHER             | 1,142 |                                                   |                                           |                 | ·     |
| TOTAL             | 1,304 |                                                   | II                                        |                 |       |